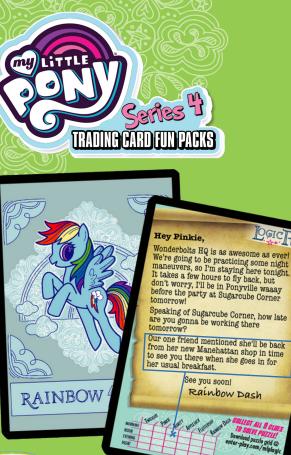

Only by carefully reading the letters on cards 87 through 95 in My Little Pony Series 4 Trading Cards can you solve the mystery! Here is an example of just one clue, found in the letter that Rainbow Dash wrote to Pinkie Pie. (HINT: there are more clues in this letter!) Plus, here's a logic grid you can use to keep track of your progress. GOOD LUCK!

PRINTS TIMUSH SPRALE PRINTS PINIE PIE

It takes a few hours to fly back, but don't worry, I'll be in Ponyville waaay before the party at Sugarcube Corner Speaking of Sugarcube Corner, how late

OGICPUZZLE

MORNING NOON

**EVENING** 

NIGHT

are you gonna be working there

Our one friend mentioned she'll be back from her new Manehattan shop in time to see you there when she goes in for her usual breakfast.

> See you soon! Rainbow Dash